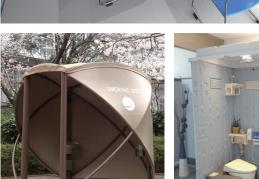

## ⑨ 仮設トイレをアップデート

工事現場でよく見かけるポリエチレン製の仮設トイレ。一般的には、狭くて不衛生なイメージがあるかもしれません。しかし最近では、従来よりも清潔で使いやすい仮設トイレが開発されています。ぜひ仮設トイレをアップデートすることで快適性アップとイメージアップを目指しましょう。

#### ○日本トイレ大賞を受賞!仮設式でも安心キレイな「おりひめトイレ」

積水ハウスとTOTO、そして仙台市が共同開発。なぜ仙台市も入っているかというと、東日本大震災の教訓を活かすため。外観は曲面を上手く活かすことで女性らしさを強調。内装も清潔感があるばかりでなく、ゆとりある空間を確保している。また、安心・安全・快適に使えるように、照明や防犯ベルも設置。ドアを開けた際に中が丸見えにならないような配慮など、細部に渡りやさしい装備が満載。