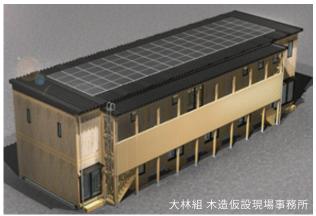

## 【参考事例:木造仮設現場事務所 SHIMZ CYCLE UNIT】

従来の仮設事務所の無機質な空間を木造化することで、木材の香りや温もりなどを五感で感じることができ、ストレス緩和などの効果の向上と建設業が抱える環境問題(CO2排出量)を改善することを目指した。「木」の持つ効用(サステナブル性・軽量性・環境性・快適性など)を最大限活かした、これからの環境社会に適した現場事務所が実現した。

#### ■デザインのポイント

- 1.サステナブル性/組立・解体・移動・転用を容易にする木造ユニットの開発
- 2. 環境性 / 木造による CO2 排出量の抑制、CO2 固定化による環境改善
- 3.快適性/木の特性である高い断熱・調湿性能により温熱環境とWELLの向上

# ② 現場事務所の脱炭素化でアップデート

戸田建設では2022年に仮設現場事務所において、大林組では2023年に木造の仮設現場事務所として日本初となる快適な室内環境を実現しながら、高断熱化や設備の高効率化による省エネ、太陽光パネルによる再エネにより、建物で消費する年間の一次エネルギーの収支をゼロにすることを目指した建物の最高ランクのである『ZEB』を国内で初めて認証を取得しています。地球温暖化対策として温室効果ガスの排出抑制が求められるなか、既存の現場事務所においても快適性を踏まえた上で、太陽光パネルやAll-in-One蓄電池システムを設置するなど省エネ性・脱炭素化を進めることで、先進的な企業であるというイメージの向上を図ることができます。