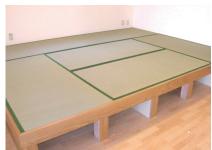

# ⑤ 横になれる畳スペースをプラスすることでアップデート

日本人は大抵、家に帰れば靴を脱いで生活しています。自宅に畳があるなしにかかわらず、靴を脱いで足裏に感じるほどよいクッション感、床に足を投げ出すなど好きな姿勢をとれることは緊張状態をやわらげリラックスできます。現場事務所にゆったりと横になれる畳スペースを設けることで、仕事と休憩のメリハリをつけやすく、い草独特の香りによりリフレッシュ効果が高まります。