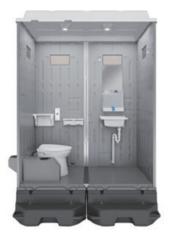

#### ◎広々快適なオールインワンの仮設トイレ

通常の仮設トイレの2倍のスペースを実現したオールインワンの広々快適な仮設トイレです。女性男性を問わずお使い頂けるタイプで、オプションも充実しておりますのであらゆるニーズに対応できます。

コートフックやヘルメットホルダー、フィッティングボードを設置することで簡易の更衣室としても使用できます。