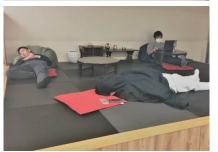

# ④ プライベート空間をつくることでアップデート

昼の休憩時間に自分の車で仮眠をとるという方が多くいます。夏は暑く冬は寒いため決して快 適とはいえないものの、プライベートを保ちたいという理由での利用が多いようです。

それならば、自分の車のようにプライベートを保ちつつ、さらに快適に休めるリクライニングチェアを休憩所に用意することで、疲労回復を促し事故のない安全な作業ができるようになります。

# ⑤ 横になれる畳スペースをプラスすることでアップデート

日本人は大抵、家に帰れば靴を脱いで生活しています。自宅に畳があるなしにかかわらず、靴を脱いで足裏に感じるほどよいクッション感、床に足を投げ出すなど好きな姿勢をとれることは緊張状態をやわらげリラックスできます。現場事務所にゆったりと横になれる畳スペースを設けることで、仕事と休憩のメリハリをつけやすく、い草独特の香りによりリフレッシュ効果が高まります。