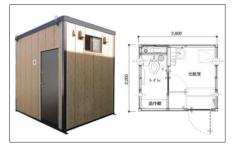

#### ◎後付け設置可能な女性用トイレ

既設の現場事務所に女性専用トイレを設置するスペースはないけど、より快適で働きやすい環境を作るにはどうすれば…? そんな問題を解決するのが後付け設置可能なトイレ。 広めの化粧室でホッと一息つくこともできます! 数も増やすことができるので臨機応変に対応が可能です。