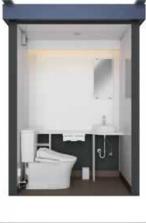

#### ◎広々快適なオールインワンの仮設トイレ

通常の仮設トイレの2倍のスペースを実現したオールインワンの広々快適な仮設トイレです。女性男性を問わずお使い頂けるタイプで、オプションも充実しておりますのであらゆるニーズに対応できます。

コートフックやヘルメットホルダー、フィッティングボードを設置することで簡易の更衣室としても使用できます。