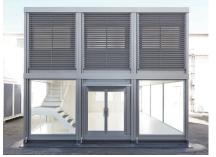

# ① デザイン性と快適性能でアップデート

近年デザイン性とカラーバリエーションが豊富なユニットハウスが増えて来ています。外壁の色やルーバーパネルを加えるだけで高級感のある外観となるだけではなく、屋根・壁・床すべての面に断熱材を挿入し1年を通じて快適に利用できる空間を保ちます。また、耐震性能もこれまで以上に優れ、対燃焼素材を採用することで万一の火災にも安心です。内装は明るく爽やかな印象のオフホワイト色を基調とすることで室内の明るさをアップ。LED照明と合わせて省電力でランニングコストが削減可能になります。

## 【参考事例:木造仮設現場事務所 SHIMZ CYCLE UNIT】

従来の仮設事務所の無機質な空間を木造化することで、木材の香りや温もりなどを五感で感じることができ、ストレス緩和などの効果の向上と建設業が抱える環境問題(CO2排出量)を改善することを目指した。「木」の持つ効用(サステナブル性・軽量性・環境性・快適性など)を最大限活かした、これからの環境社会に適した現場事務所が実現した。