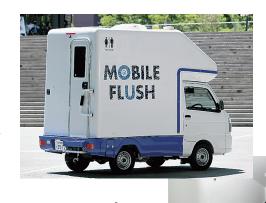

#### ◎仮設トイレ「自走式洋式水洗トイレ『トイレカー』」

トイレと車が一体となった自走式洋式水洗トイレカーは、女性はもちろんのこと、すべての現場従事者が、快適に仕事ができる環境を実現します。清潔感のあるデザインは、景観を損わず好評であり、クリーンな内装は、従来の仮設トイレのイメージをくつがえしています。

搭載しているトイレルームは3種類。大

便器1個、小便器1個のノーマルタイプ、ツールームタイプは個室が二部屋に大便器ついており、男女で使用する場合は個室をそれぞれ分けられる。ワンルームタイプは大便器一つで、完全個室の広い空間になっており、室内で着替えも可能。