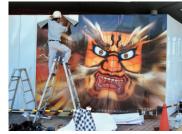

# ◎街に祭りの活気を!

コロナ禍でねぶた祭りが中止と なり、暗く静まり返った街を少し でも元気にしたいという思いか ら、病魔退散の願いを込めた 「鍾馗」のねぶた面と企業の先 進性をイメージしたビジュアル を採用しました。