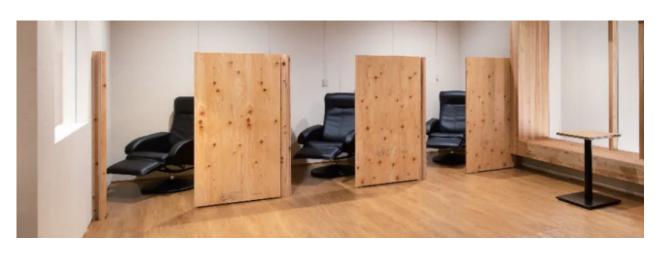

# ④ プライベート空間をつくることでアップデート

昼の休憩時間に自分の車で仮眠をとるという方が多くいます。夏は暑く冬は寒いため決して快 適とはいえないものの、プライベートを保ちたいという理由での利用が多いようです。

それならば、自分の車のようにプライベートを保ちつつ、さらに快適に休めるリクライニングチェアを休憩所に用意することで、疲労回復を促し事故のない安全な作業ができるようになります。