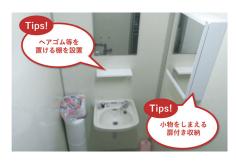

#### ◎女性の意見を取り入れた工夫でトイレの快適性アップ

利用する女性の意見をもとに、トイレスペースに洗面台や小物入れを設置した例。女性専用の鏡付きの洗面台の設置は、現場環境整備マニュアルにも挙げている項目ですが、さらに、化粧品や小物の収納ができる小物入れを設置することで、便利さや快適さを向上できます。