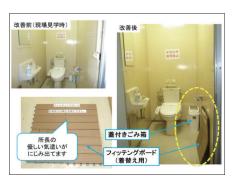

#### ◎限られたスペースを有効活用

女性が常時いない現場でも発注者の女性の来訪等で女性用 更衣室が必要になることがありますが、スペースや頻度の問 題から大規模な改修は難しいものです。そのような問題を、 既存のスペースを有効活用することにより解決したのがこの 現場。ふた付きごみ箱や、更衣室として使用するためのフィッ ティングボードを設置し、対応できるものとなっています。