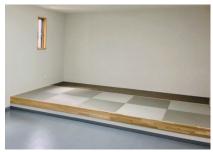

# ⑤ 横になれる畳スペースをプラスすることでアップデート

日本人は大抵、家に帰れば靴を脱いで生活しています。自宅に畳があるなしにかかわらず、靴を脱いで足裏に感じるほどよいクッション感、床に足を投げ出すなど好きな姿勢をとれることは緊張状態をやわらげリラックスできます。現場事務所にゆったりと横になれる畳スペースを設けることで、仕事と休憩のメリハリをつけやすく、い草独特の香りによりリフレッシュ効果が高まります。