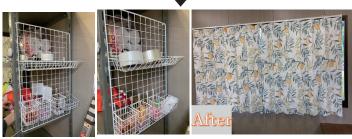

#### ◎小物は浮かせて収納

机の上においてあった塩飴のカゴや、 小物は棚の側面にワイヤーネットを取 り付け、浮かせて収納。場所を取らな いので机の上もスッキリ。広々と使え るようになります。

#### ◎カーテンを変えてみる

無機質なカーテンから色や柄が入った カーテンに変えるだけで、一気に休憩 所の中が爽やかになります。