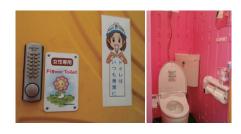

#### ◎さりげない工夫を盛り込んだ女性用トイレの設置

この現場では、ロックキーやウォシュレットを完備した女性 用トイレを設置。安心、そして快適に使用できるトイレとなっ ています。また、床には防音マットを敷設し、トイレ使用時 の足音にも配慮しています。