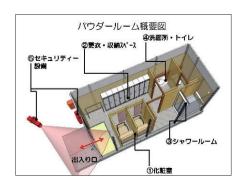

#### ◎欲しい機能をコンパクトにまとめた女性専用スペース

仮設事務所設置時に参考にしたい、女性の欲しい機能がギュッと詰め込まれた女性専用スペースの例。トイレ、更衣室、シャワールームにパウダールームまで、コンパクトに収められています。高い機能性だけでなく、防犯カメラ、カードキーといったセキュリティー面も充実し、安心して快適に利用できる造りとなっています。