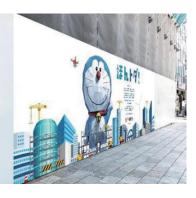

#### ○人気キャラクターを起用

子ども達の通学路に接する仮囲 いにドラえもんが描かれている と、子ども達も建設業に対して ポジティブなイメージを持ってく れることでしょう。