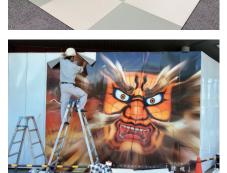

# ◎街に祭りの活気を!

コロナ禍でねぶた祭りが中止と なり、暗く静まり返った街を少し でも元気にしたいという思いか ら、病魔退散の願いを込めた 「鍾馗」のねぶた面と企業の先 進性をイメージしたビジュアル を採用しました。