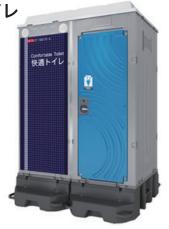

## ⑨ 仮設トイレをアップデート

工事現場でよく見かけるポリエチレン製の仮設トイレ。一般的には、狭くて不衛生なイメージがあるかもしれません。しかし最近では、従来よりも清潔で使いやすい仮設トイレが開発されています。ぜひ仮設トイレをアップデートすることで快適性アップとイメージアップを目指しましょう。

#### ○日本トイレ大賞を受賞!仮設式でも安心キレイな「おりひめトイレ」

積水ハウスとTOTO、そして仙台市が共同開発。なぜ仙台市も入っているかというと、東日本大震災の教訓を活かすため。外観は曲面を上手く活かすことで女性らしさを強調。内装も清潔感があるばかりでなく、ゆとりある空間を確保している。また、安心・安全・快適に使えるように、照明や防犯ベルも設置。ドアを開けた際に中が丸見えにならないような配慮など、細部に渡りやさしい装備が満載。