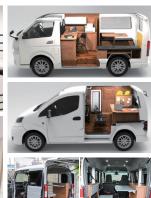

## 【参考事例:牽引式トレーラーハウス・モバイルハウス】

高速道路の工事や広大な建設現場では、工事事務所と現地を往復することが大変な負担となります。移動の効率化と生産性向上・執務環境の改善を目指し、移動式工事事務所や作業員の休憩所(熱中症対策室)として牽引式トレーラーハウス・モバイルハウスが注目されています。