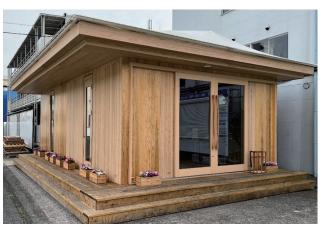

## 【参考事例:木造仮設現場事務所 SHIMZ CYCLE UNIT】

従来の仮設事務所の無機質な空間を木造化することで、木材の香りや温もりなどを五感で感じることができ、ストレス緩和などの効果の向上と建設業が抱える環境問題(CO2排出量)を改善することを目指した。「木」の持つ効用(サステナブル性・軽量性・環境性・快適性など)を最大限活かした、これからの環境社会に適した現場事務所が実現した。

#### ■デザインのポイント

- 1.サステナブル性/組立・解体・移動・転用を容易にする木造ユニットの開発
- 2. 環境性 / 木造による CO2 排出量の抑制、CO2 固定化による環境改善
- 3.快適性/木の特性である高い断熱・調湿性能により温熱環境とWELLの向上