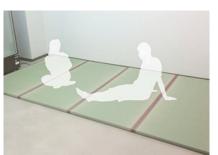

# ⑤ 横になれる畳スペースをプラスすることでアップデート

日本人は大抵、家に帰れば靴を脱いで生活しています。自宅に畳があるなしにかかわらず、靴を脱いで足裏に感じるほどよいクッション感、床に足を投げ出すなど好きな姿勢をとれることは緊張状態をやわらげリラックスできます。現場事務所にゆったりと横になれる畳スペースを設けることで、仕事と休憩のメリハリをつけやすく、い草独特の香りによりリフレッシュ効果が高まります。