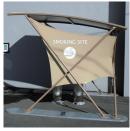

#### ◎テントタイプ

屋外用簡易喫煙所としてオススメなのが、テント製です。大きな魅力と言えるのが、設置や撤去が非常に楽ということ。フレームを折り畳むことができるので、移動も楽々行えます。折り畳めるので、収納するためのスペースの少なくて済みますし、管理するのも簡単です。