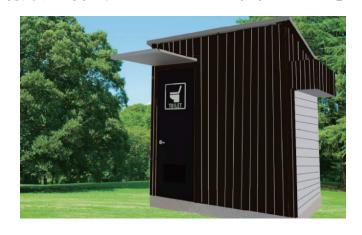

#### ◎後付け設置可能な女性用トイレ

既設の現場事務所に女性専用トイレを設置するスペースはないけど、より快適で働きやすい環境を作るにはどうすれば…? そんな問題を解決するのが後付け設置可能なトイレ。 広めの化粧室でホッと一息つくこともできます! 数も増やすことができるので臨機応変に対応が可能です。