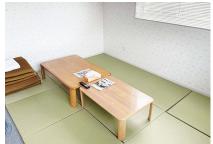

# ⑤ 横になれる畳スペースをプラスすることでアップデート

日本人は大抵、家に帰れば靴を脱いで生活しています。自宅に畳があるなしにかかわらず、靴を脱いで足裏に感じるほどよいクッション感、床に足を投げ出すなど好きな姿勢をとれることは緊張状態をやわらげリラックスできます。現場事務所にゆったりと横になれる畳スペースを設けることで、仕事と休憩のメリハリをつけやすく、い草独特の香りによりリフレッシュ効果が高まります。