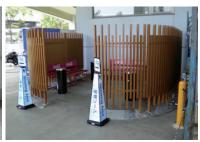

#### ◎パーティションタイプ

格子タイプは風通しが良く、圧迫感のない快適な空間で、少し角度がつくとパーティションの向こうが見えなくなり視線を遮断できます。ポリカーボネイトパネルタイプは、シンプルな構造でありながら隔離性が高く、何よりも安全を重視した構造です。

格子タイプ・ポリカーボネイトパネルタイプ共に、スペースに合わせて自由にレイアウトが変更しやすくとても便利です。