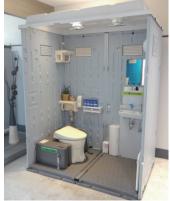

#### ◎広々快適なオールインワンの仮設トイレ

通常の仮設トイレの2倍のスペースを実現したオールインワンの広々快適な仮設トイレです。女性男性を問わずお使い頂けるタイプで、オプションも充実しておりますのであらゆるニーズに対応できます。

コートフックやヘルメットホルダー、フィッティングボードを設置することで簡易の更衣室としても使用できます。