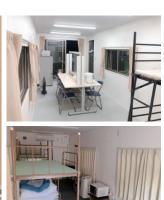

# ⑤ 横になれる畳スペースをプラスすることでアップデート

日本人は大抵、家に帰れば靴を脱いで生活しています。自宅に畳があるなしにかかわらず、靴を脱いで足裏に感じるほどよいクッション感、床に足を投げ出すなど好きな姿勢をとれることは緊張状態をやわらげリラックスできます。現場事務所にゆったりと横になれる畳スペースを設けることで、仕事と休憩のメリハリをつけやすく、い草独特の香りによりリフレッシュ効果が高まります。