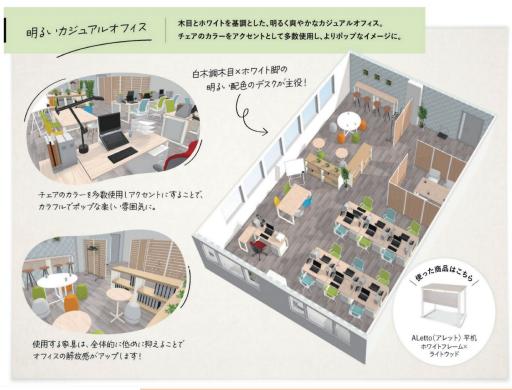

# ⑥ 一般オフィスのデザインアイデアでアップデート

現場事務所という既存の概念にとらわれることなく、一般オフィスのデザインアイデアから参考になる部分を見つけ、現場事務所のレイアウトや内装を改善することで、働きやすい効率的な現場事務所に変えることができます。