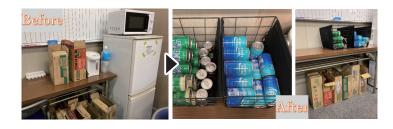

#### ◎中身の確認と取りやすさ

無造作にダンボールごと置いてあるドリンク。取り出しにくく、どれだけの量が入っているかわかりません。カゴに移すことでスッキリ問題を解決。