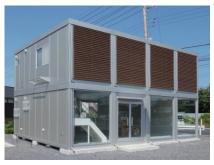

# ① デザイン性と快適性能でアップデート

近年デザイン性とカラーバリエーションが豊富なユニットハウスが増えて来ています。外壁の色やルーバーパネルを加えるだけで高級感のある外観となるだけではなく、屋根・壁・床すべての面に断熱材を挿入し1年を通じて快適に利用できる空間を保ちます。また、耐震性能もこれまで以上に優れ、対燃焼素材を採用することで万一の火災にも安心です。内装は明るく爽やかな印象のオフホワイト色を基調とすることで室内の明るさをアップ。LED照明と合わせて省電力でランニングコストが削減可能になります。